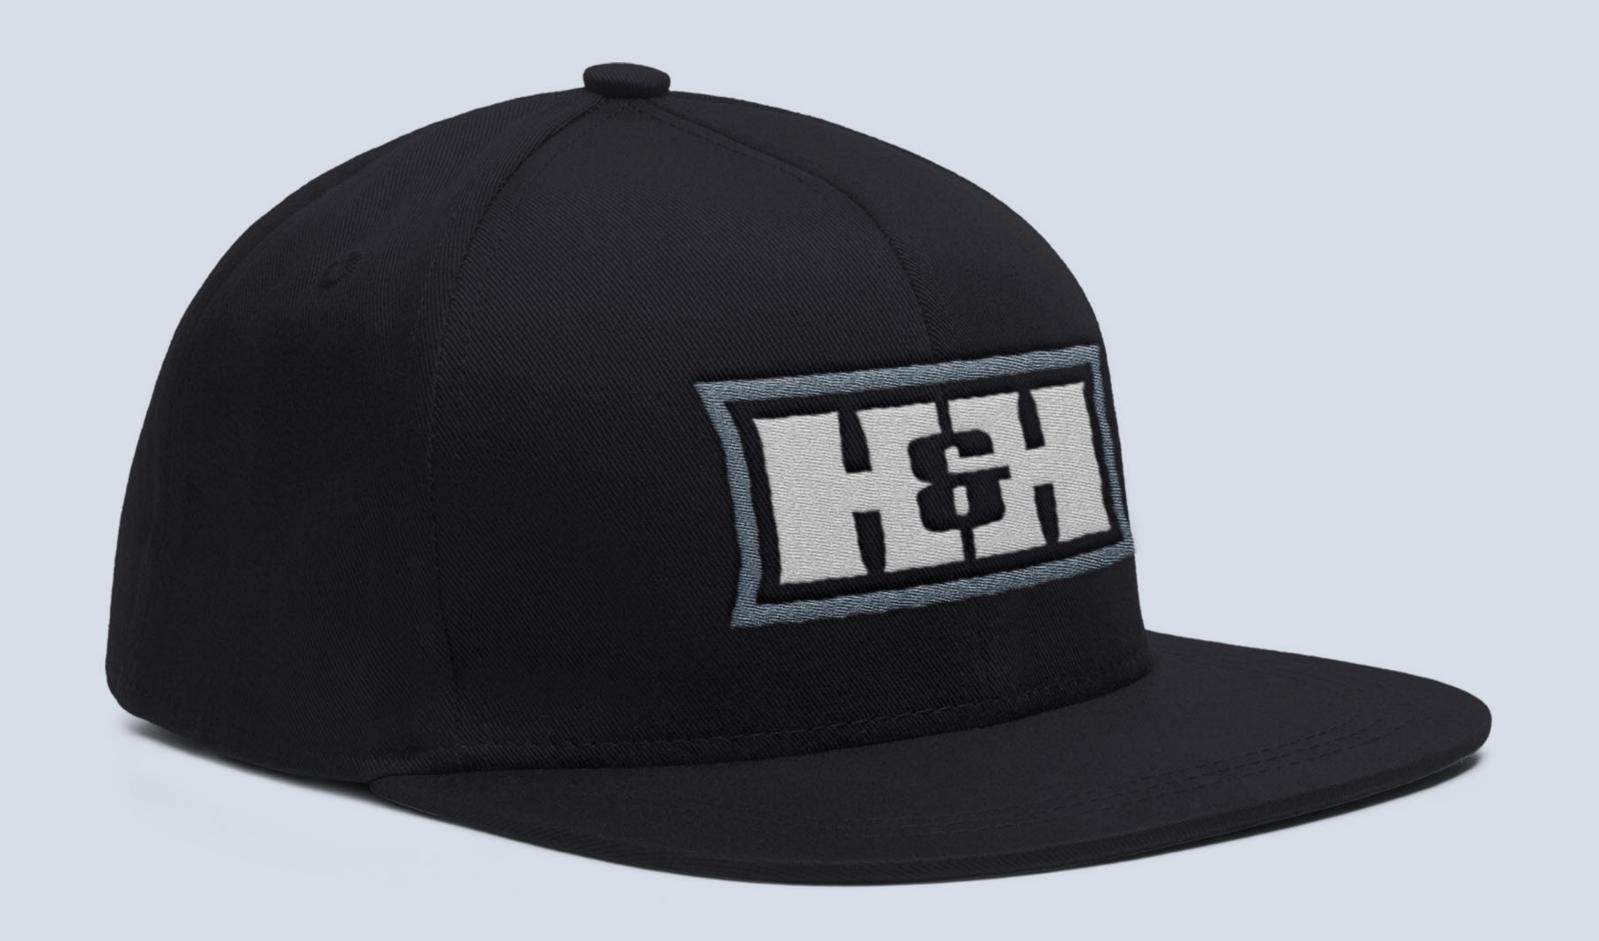

.

Aggressive Pride

Bold Professional

Classic Recognizable

Exciting Sharp

Fierce Simple

Impressive Strong

Masculine Timeless

New Unity

## COLOR PALETTE

PRIMARY BLACK PRIMARY SILVER ACCENT SILVER

ACCENT RED

CMYK 100 / 61 / 32 / 96

> RGB 0 / 0 / 11

HEX #00000B

PANTONE BLACK 6 C CMYK 50 / 34 / 27 / 11

RGB 124 / 138 / 152

> HEX #7C8A98

PANTONE 8180 C (SPECIAL METALLIC) 430 C (STANDARD) CMYK 14/8/4/0

RGB 216 / 222 / 232

> HEX #D8DEE8

PANTONE 427 C CMYK 0/85/95/12

RGB 214 / 70 / 36

> HEX #D64624

PANTONE 7597 C

### CONCEPT

## THE BEARCAT











#### HORIZONTAL LOCKUP





#### **ALTERNATE MARKS**





































# COUNTRY E 11

### CONCEPT

BEAR + CAT











#### HORIZONTAL LOCKUP





#### **ALTERNATE MARKS**





































# COUNTRY E 11