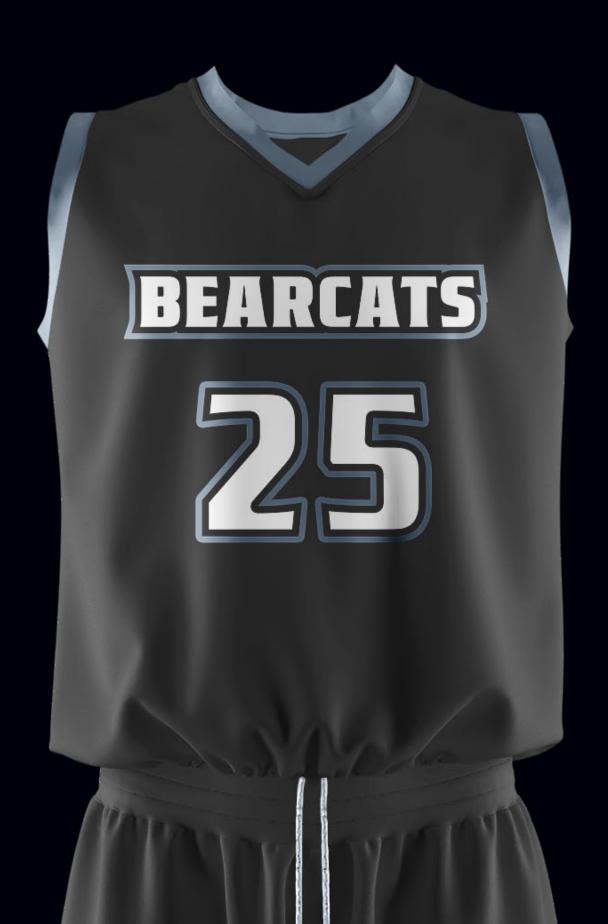

## COLOR PALETTE

PRIMARY BLACK PRIMARY SILVER ACCENT SILVER

ACCENT RED

CMYK 100 / 61 / 32 / 96

> RGB 0 / 0 / 11

HEX #00000B

PANTONE BLACK 6 C CMYK 50 / 34 / 27 / 11

RGB 124 / 138 / 152

> HEX #7C8A98

PANTONE 8180 C (SPECIAL METALLIC) 430 C (STANDARD) CMYK 14/8/4/0

RGB 216 / 222 / 232

> HEX #D8DEE8

PANTONE 427 C CMYK 0/85/95/12

RGB 214 / 70 / 36

> HEX #D64624

PANTONE 7597 C