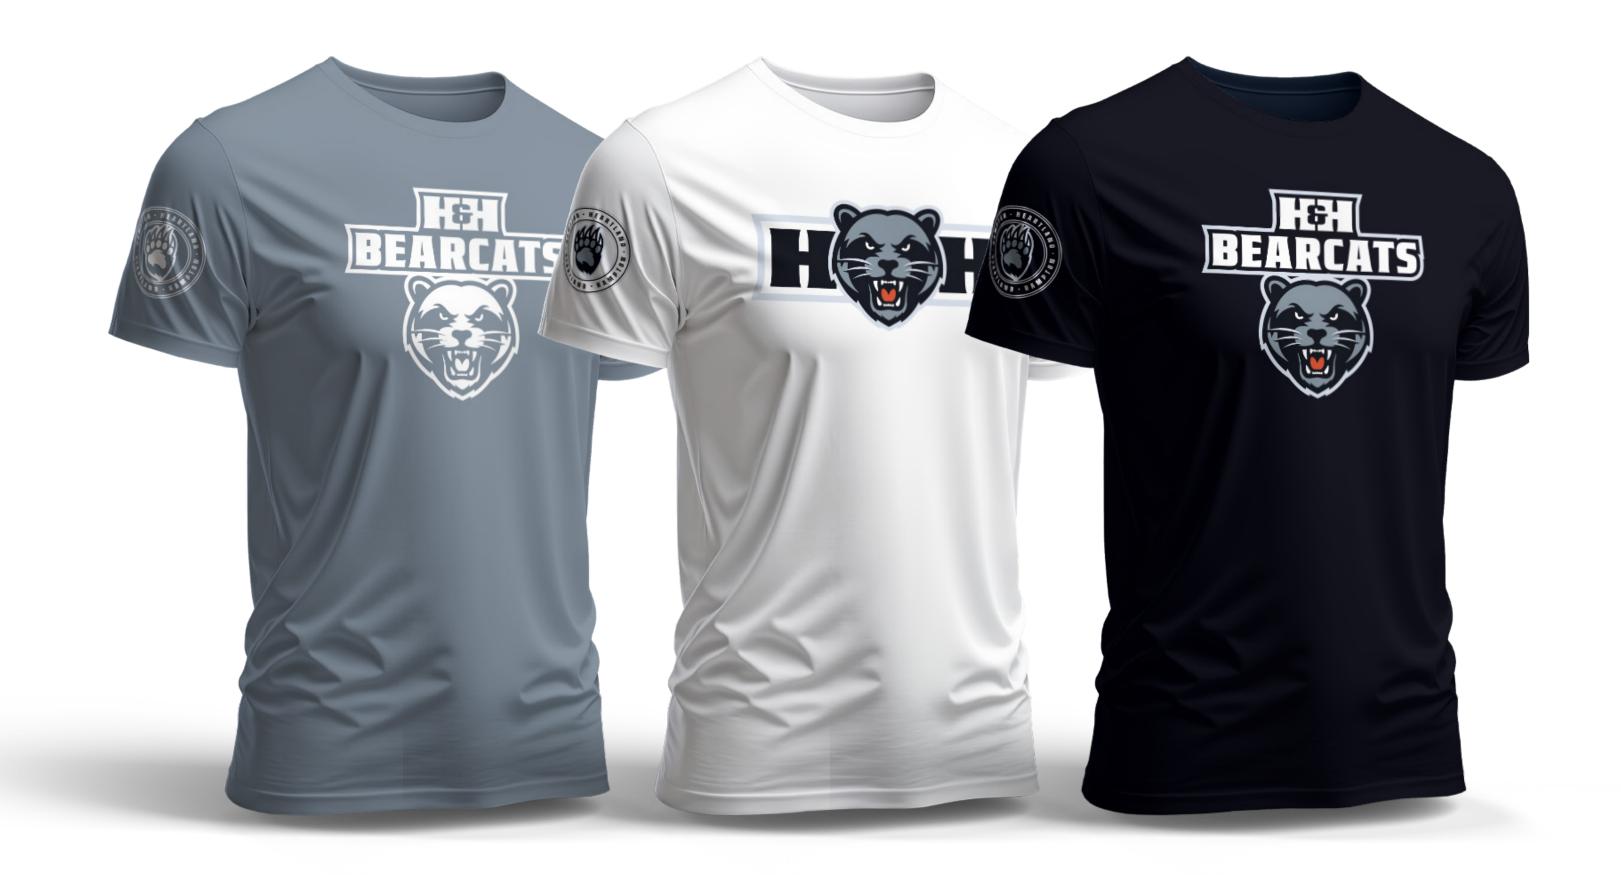

at.

Aggressive Pride

Bold Professional

Classic Recognizable

Exciting Sharp

Fierce Simple

Impressive Strong

Masculine Timeless

New Unity

## COLOR PALETTE

PRIMARY BLACK PRIMARY SILVER ACCENT SILVER

ACCENT RED

CMYK 100 / 61 / 32 / 96

> RGB 0 / 0 / 11

HEX #00000B

PANTONE BLACK 6 C CMYK 50 / 34 / 27 / 11

RGB 124 / 138 / 152

> HEX #7C8A98

PANTONE 8180 C (SPECIAL METALLIC) 430 C (STANDARD) CMYK 14/8/4/0

RGB 216 / 222 / 232

> HEX #D8DEE8

PANTONE 427 C CMYK 0/85/95/12

RGB 214 / 70 / 36

> HEX #D64624

PANTONE 7597 C

### CONCEPT

## THE BEARCAT











#### HORIZONTAL LOCKUP





#### **ALTERNATE MARKS**





































# COUNTRY E 11

### CONCEPT

BEAR + CAT











#### HORIZONTAL LOCKUP





#### **ALTERNATE MARKS**





































# COUNTRY E 11