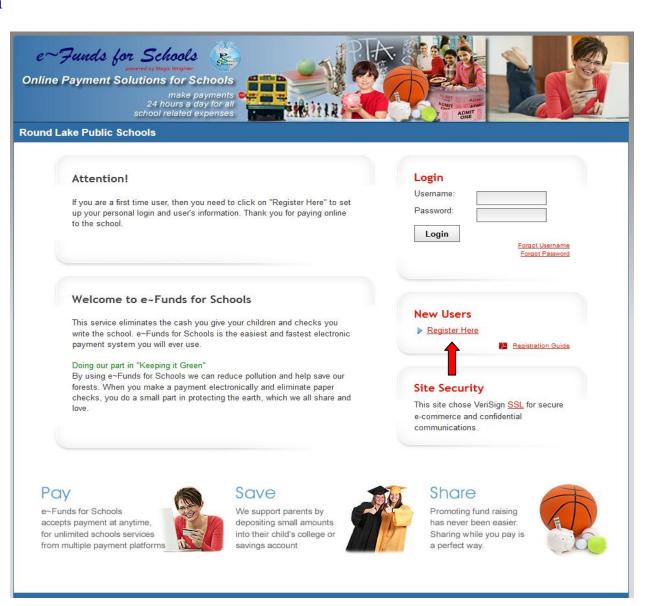

# **Parent Registration**

# Process



Learn how easy it is to pay online.

#### Registration



## Select Register Here. As shown by the red arrow above.

### **Step 1 - Enter Account Setup Information**

| c~Funds for Schools<br>powered by Magic Wingher<br>Online Payment Solutions for Schools<br>make payments<br>24 hours a day for all<br>school related expenses<br>Round Lake Public Schools | AND                                                                                                                                                                                                                                                                                                                                                                                                                             |  |  |  |  |  |
|----------------------------------------------------------------