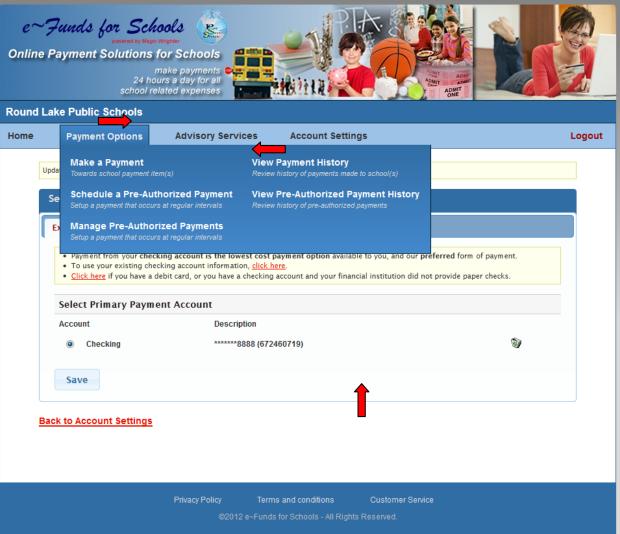

The initial time you setup a new payment you are required to enter your bank or credit card information. First, select Payment Information from the Main Menu. Next select the type of payment account and enter your account information. Then select Save.