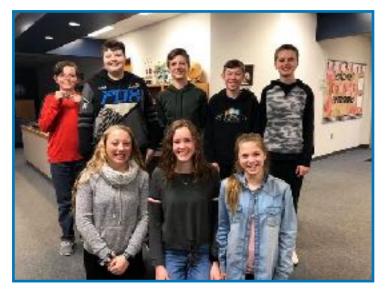

### Junior High Quiz Bowl Teams at Thayer Central

The 7th grade quiz bowl team got 4th place out of 16 teams. Pictured L to R: Weston Ohrt, Austin Schmidt, and Brady Goertzen.

8th grade quiz bowl got 2nd place out of 16 teams. Pictured front row, L to R: Cheyenne Danielson, Kaylee Goertzen, and Naomi Onnen. Back row, L to R: Dylan Gage, Jordan Nolan, Benjamin Janzen, Ryan Hiebner, and Nicholas Thieszen.