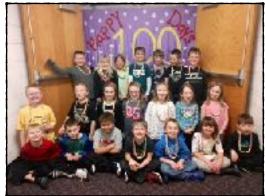

### Elementary Students Enjoyed Celebrating 100th Day of School

Kindergarten to 2nd grade spent the morning rotating through station activities all focused on the number 100! Students created structures with 100 cups, created structures with 100 dominoes, completed 100 piece puzzles, created monsters with 100 body parts, made caterpillars with 100 stickers, made gum ball machines with 100 gumballs, and rolled dice to play a "Race to 100" game. All students enjoyed walking under the "Happy 100 Days" banner in the hallway.