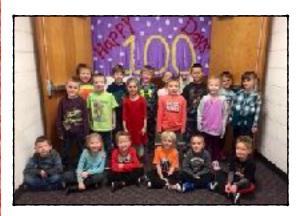

### Elementary Students Enjoyed Celebrating 100th Day of School

Kindergarten to 2nd grade spent the morning rotating through station activities all focused on the number 100! Students created structures with 100 cups, created structures with 100 dominoes, completed 100 piece puzzles, created monsters with 100 body parts, made caterpillars with 100 stickers, made gum ball machines with 100 gumballs, and rolled dice to play a "Race to 100" game. All students enjoyed walking under the "Happy 100 Days" banner in the hallway.