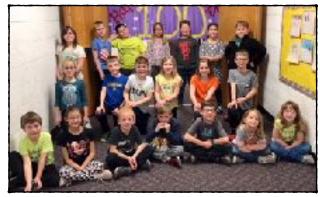

### Elementary Students Enjoyed Celebrating 100th Day of School

Kindergarten to 2nd grade spent the morning rotating through station activities all focused on the number 100! Students created structures with 100 cups, created structures with 100 dominoes, completed 100 piece puzzles, created monsters with 100 body parts, made caterpillars with 100 stickers, made gum ball machines with 100 gumballs, and rolled dice to play a "Race to 100" game. All students enjoyed walking under the "Happy 100 Days" banner in the hallway.