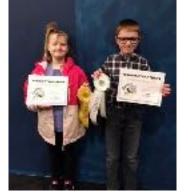

### 2020 York County Spelling Bee

On Wednesday, February 5, Heartland students participated in the York County Spelling Bee at the Bartholomew Performing Arts Center on York College's Campus. Representing Heartland in Division I (3rd/4th) was Brian Bearinger, Jordan Franssen, Isabelle Buller, and Cadence Swim. Competing in Division II (5th/6th) was Braden Janzen, Alex Nun, Samuel Friesen and Nicolas Opfer. Competing in Division III (7th/8th) was Jacob Buller, Austin Schmidt, Kaylee Goertzen, and Nicholas Thieszen.

In Division I, Brian Bearinger placed third and

Jordan Franssen placed fourth. In Division II, Samuel Friesen placed third and will represent Heartland at the District Spelling Contest in Fairbury on March 21. In Division III, Austin Schmidt tied for fourth and is an alternate for the District Spelling Contest.

Congratulations to all students for qualifying for the York County Spelling Bee. Good luck to those participating

in the district contest.

Division I Brian Bearinger - 3rd place Jordan Franssen - 4th place

Division II Samuel Friesen - 3rd place

Division III Austin Schmidt - 4th place