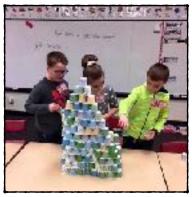

### Elementary Students Enjoyed Celebrating 100th Day of School

Kindergarten to 2nd grade spent the morning rotating through station activities all focused on the number 100! Students created structures with 100 cups, created structures with 100 dominoes, completed 100 piece puzzles, created monsters with 100 body parts, made caterpillars with 100 stickers, made gum ball machines with 100 gumballs, and rolled dice to play a "Race to 100" game. All students enjoyed walking under the "Happy 100 Days" banner in the hallway.