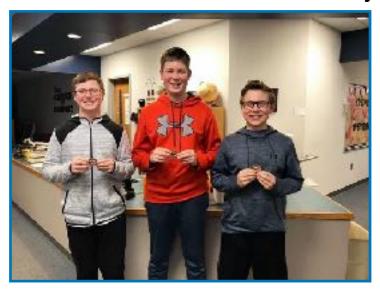

### Junior High Quiz Bowl Teams at Thayer Central

The 7th grade quiz bowl team got 4th place out of 16 teams. Pictured L to R: Weston Ohrt, Austin Schmidt, and Brady Goertzen.

8th grade quiz bowl got 2nd place out of 16 teams. Pictured front row, L to R: Cheyenne Danielson, Kaylee Goertzen, and Naomi Onnen. Back row, L to R: Dylan Gage, Jordan Nolan, Benjamin Janzen, Ryan Hiebner, and Nicholas Thieszen.