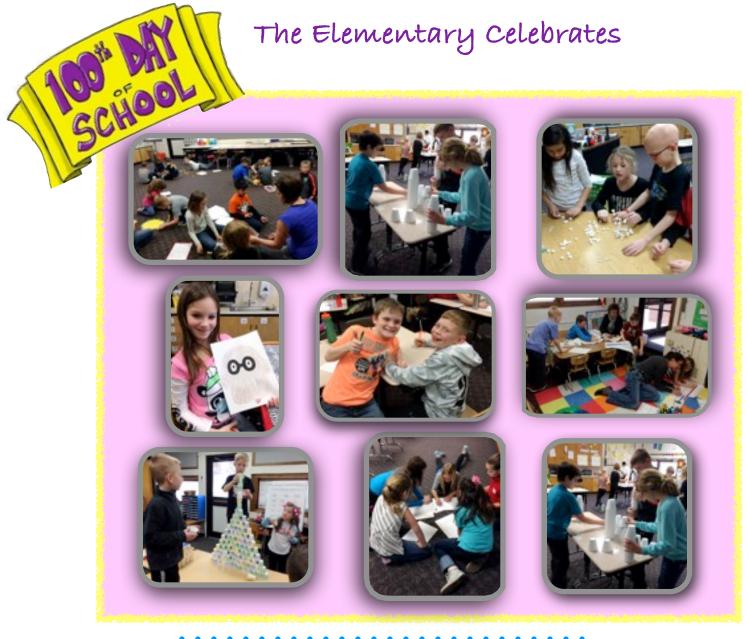

# Heartland 5th Graders Publish a Book

Heartland 5th graders are about to be published authors! They created a book called "My Favorite Part of Me" and sent it off to be published. It should be available for viewing in the 5th grade room in about a month. You can see their favorite parts written in the picture.