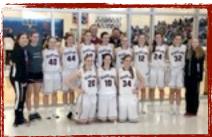

Lady Huskies place third at the Southern Nebraska Conference Tournament. Their scores for the tournament were:

Heartland vs Fairbury: Won 46-40

Heartland vs Sandy Creek: Lost 44-50

Heartland vs Sutton: Won 49-38

Congratulations on placing third at SNC and on a great season sporting a 16-4 record. Good luck on the rest of the season.