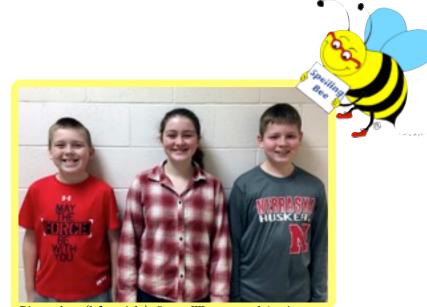

# York County Spelling Bee

The York County Spelling Bee was on Wednesday, February 1st. Those representing Heartland were:

# Grades 3 and 4:

- Mia Hiebner
- Cale Friesen
- Jacob Buller
- Austin Schmidt

#### Grades 5 and 6:

- Nick Thieszen
- Kaylee Geortzen

Merrick Maltsberger

Owen Mierau

## Grades 7 and 8:

- Tyler Lewis
- Lisa Buller
- Kale Wetjen
- Wynema Stracener

Pictured are (left to right): Owen, Wynema, and Austin

Congratulations to **Austin Schmidt** for receiving 2nd place overall in his division, **Owen Mierau** for being named the district alternate for his division, and **Wynema Stracener** for receiving 1st place overall in her division. Wynema will participate in the District Bee on Saturday, March 4th in Fairbury.